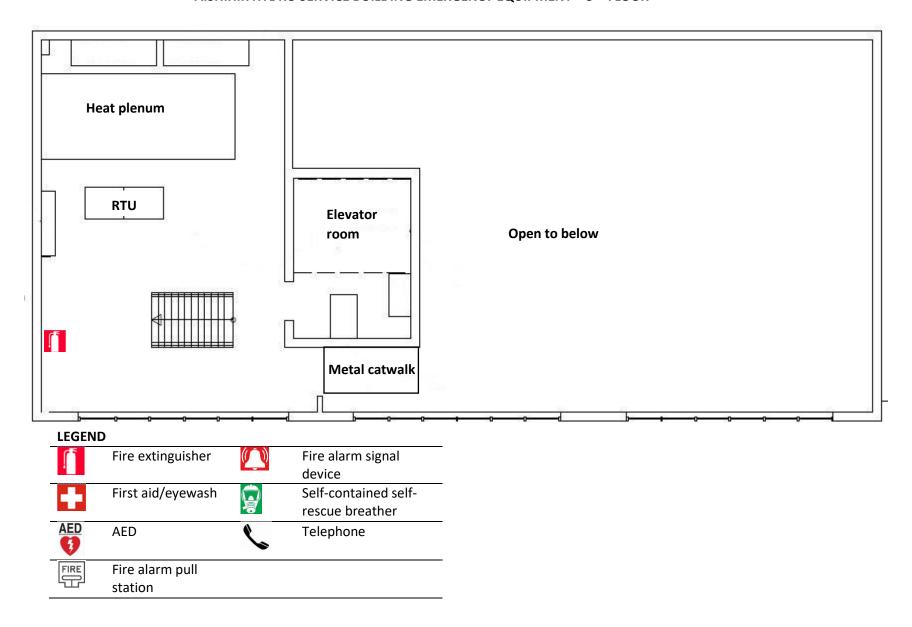

#### AISHIHIK HYDRO SERVICE BUILDING EMERGENCY EQUIPMENT – MAIN FLOOR



# AISHIHIK HYDRO SERVICE BUILDING EMERGENCY EQUIPMENT – 2<sup>ND</sup> FLOOR



| LEGEND |                   |   |                                         |  |  |
|--------|-------------------|---|-----------------------------------------|--|--|
|        | Fire extinguisher |   | Fire alarm signal device                |  |  |
| +      | First aid/eyewash |   | Self-contained self-<br>rescue breather |  |  |
| AED    | AED               | ~ | Telephone                               |  |  |
| FIRE   | Fire alarm pull   |   |                                         |  |  |

station

# AISHIHIK HYDRO SERVICE BUILDING EMERGENCY EQUIPMENT – 3<sup>RD</sup> FLOOR



#### AISHIHIK HYDRO POWERHOUSE EMERGENCY EQUIPMENT – MAIN FLOOR



# Fire extinguisher First aid/eyewash Self-contained self-rescue breather AED AED Fire alarm signal device Telephone

### AISHIHIK HYDRO POWERHOUSE EMERGENCY EQUIPMENT – TURBINE FLOOR



| LEGEND |                         |   |                                     |
|--------|-------------------------|---|-------------------------------------|
|        | Fire extinguisher       |   | Fire alarm signal device            |
| +      | First aid/eyewash       |   | Self-contained self-rescue breather |
| AED    | AED                     | 6 | Telephone                           |
| FIRE   | Fire alarm pull station |   |                                     |

# AISHIHIK HYDRO POWERHOUSE EMERGENCY EQUIPMENT – TIV FLOOR



#### A