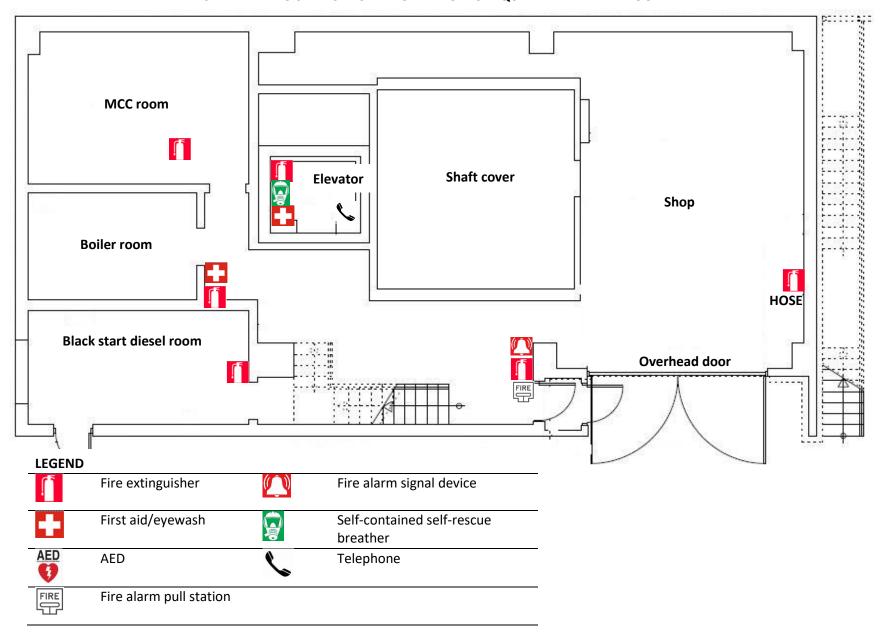

#### AISHIHIK HYDRO SERVICE BUILDING EMERGENCY EQUIPMENT – MAIN FLOOR



# AISHIHIK HYDRO SERVICE BUILDING EMERGENCY EQUIPMENT – 2<sup>ND</sup> FLOOR



| LEGEND |                   |   |                                         |  |  |
|--------|-------------------|---|-----------------------------------------|--|--|
|        | Fire extinguisher |   | Fire alarm signal device                |  |  |
| +      | First aid/eyewash |   | Self-contained self-<br>rescue breather |  |  |
| AED    | AED               | ~ | Telephone                               |  |  |
| FIRE   | Fire alarm pull   |   |                                         |  |  |

station

# AISHIHIK HYDRO SERVICE BUILDING EMERGENCY EQUIPMENT – 3<sup>RD</sup> FLOOR



#### AISHIHIK HYDRO POWERHOUSE EMERGENCY EQUIPMENT – MAIN FLOOR



# Fire extinguisher First aid/eyewash Self-contained self-rescu