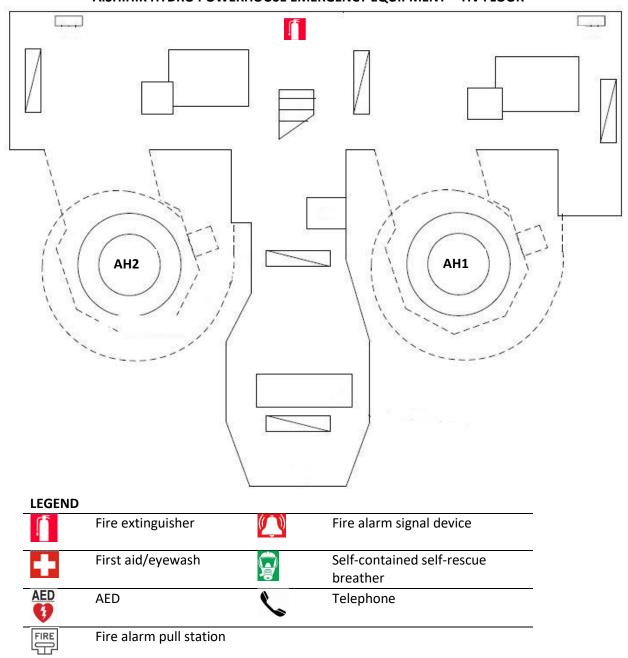

### AISHIHIK HYDRO POWERHOUSE EMERGENCY EQUIPMENT – TURBINE FLOOR

| LEGEND |                         |   |                                     |
|--------|-------------------------|---|-------------------------------------|
|        | Fire extinguisher       |   | Fire alarm signal device            |
| +      | First aid/eyewash       |   | Self-contained self-rescue breather |
| AED    | AED                     | 6 | Telephone                           |
| FIRE   | Fire alarm pull station |   |                                     |