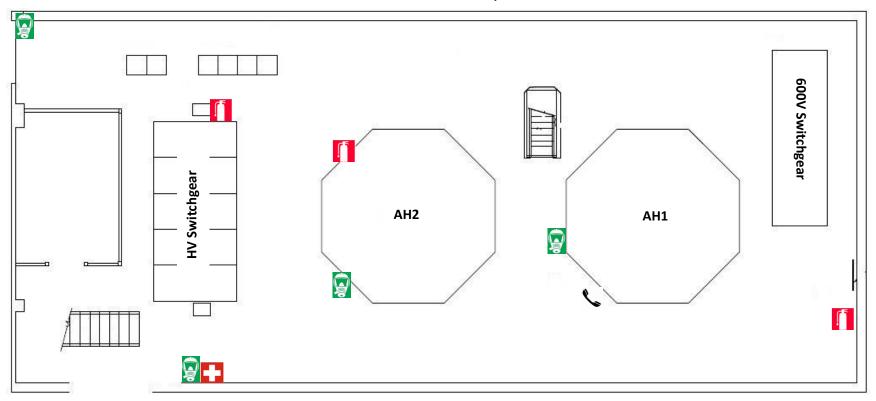

|  |  |
|--------|-------------------|---|-----------------------------------------|--|--|
|        | Fire extinguisher |   | Fire alarm signal device                |  |  |
| +      | First aid/eyewash |   | Self-contained self-<br>rescue breather |  |  |
| AED    | AED               | ~ | Telephone                               |  |  |
| FIRE   | Fire alarm pull   |   |                                         |  |  |

station

# AISHIHIK HYDRO SERVICE BUILDING EMERGENCY EQUIPMENT – 3<sup>RD</sup> FLOOR



#### AISHIHIK HYDRO POWERHOUSE EMERGENCY EQUIPMENT – MAIN FLOOR



# Fire extinguisher First aid/eyewash Self-contained self-rescue breather AED AED Fire alarm signal device Telephone

### AISHIHIK HYDRO POWERHOUSE EMERGENCY EQUIPMENT – TURBINE FLOOR



| LEGEND |                         |   |                                     |
|--------|-------------------------|---|-------------------------------------|
|        | Fire extinguisher       |   | Fire alarm signal device            |
| +      | First aid/eyewash       |   | Self-contained self-rescue breather |
| AED    | AED                     | 6 | Telephone                           |
| FIRE   | Fire alarm pull station |   |                                     |

# AISHIHIK HYDRO POWERHOUSE EMERGENCY EQUIPMENT – TIV FLOOR



#### AISHIHIK HYDRO POWERHOUSE EMERGENCY EQUIPMENT – SURGE CHAMBER



# AISHIHIK HYDRO POWERHOUSE EMERGENCY EQUIPMENT – AH3 TURBINE FLOOR



#### **LEGEND**

| LLGLIID |                         |          |                                     |
|---------|----