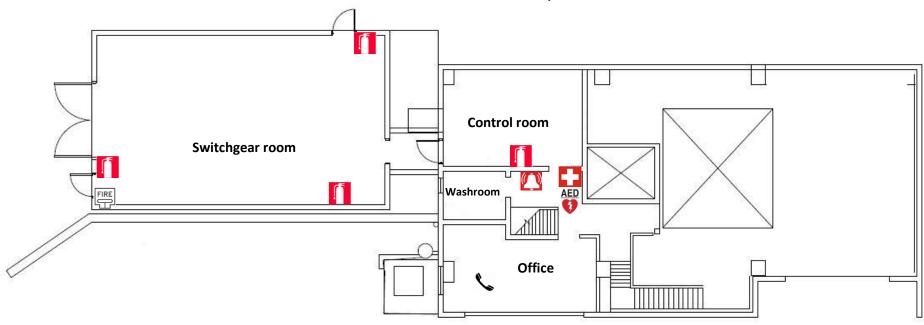

# AISHIHIK HYDRO SERVICE BUILDING EMERGENCY EQUIPMENT – 2<sup>ND</sup> FLOOR

| LEGEND |                   |   |                                         |  |  |
|--------|-------------------|---|-----------------------------------------|--|--|
|        | Fire extinguisher |   | Fire alarm signal device                |  |  |
| +      | First aid/eyewash |   | Self-contained self-<br>rescue breather |  |  |
| AED    | AED               | ~ | Telephone                               |  |  |
| FIRE   | Fire alarm pull   |   |                                         |  |  |

station