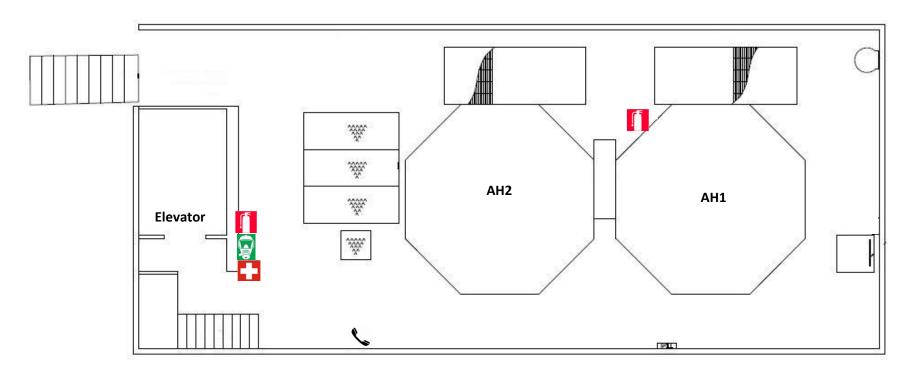

ISHIHIK HYDRO SERVICE BUILDING EMERGENCY EQUIPMENT – MAIN FLOOR



# AISHIHIK HYDRO SERVICE BUILDING EMERGENCY EQUIPMENT – 2<sup>ND</sup> FLOOR



| LEGEND |                   |   |                                         |  |  |
|--------|-------------------|---|-----------------------------------------|--|--|
|        | Fire extinguisher |   | Fire alarm signal device                |  |  |
| +      | First aid/eyewash |   | Self-contained self-<br>rescue breather |  |  |
| AED    | AED               | ~ | Telephone                               |  |  |
| FIRE   | Fire alarm pull   |   |                                         |  |  |

station

# AISHIHIK HYDRO SERVICE BUILDING EMERGENCY EQUIPMENT – 3<sup>RD</sup> FLOOR



#### AISHIHIK HYDRO POWERHOUSE EMERGENCY EQUIPMENT – MAIN FLOOR



# Fire extinguisher First aid/eyewash Self-contained self-rescue breather AED AED Fire alarm signal device Telephone

### AISHIHIK HYDRO POWERHOUSE EMERGENCY EQUIPMENT – TURBINE FLOOR



| LEGEND |                         |   |                                     |
|--------|-------------------------|---|-------------------------------------|
|        | Fire extinguisher       |   | Fire alarm signal device            |
| +      | First aid/eyewash       |   | Self-contained self-rescue breather |
| AED    | AED                     | 6 | Telephone                           |
| FIRE   | Fire alarm pull station |   |                                     |

# AISHIHIK HYDRO POWERHOUSE EMERGENCY EQUIPMENT – TIV FLOOR



#### AISHIHIK HYDRO POWERHOUSE EMERGENCY EQUIPMENT – SURGE CHAMBER



# A