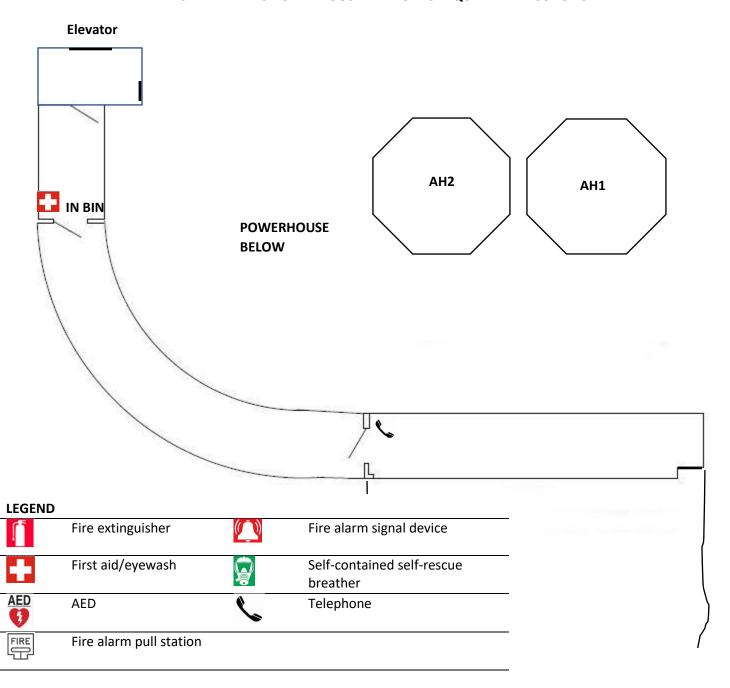

OOR



# Fire extinguisher First aid/eyewash Self-contained self-rescue breather AED AED Fire alarm signal device Telephone

### AISHIHIK HYDRO POWERHOUSE EMERGENCY EQUIPMENT – TURBINE FLOOR



| LEGEND |                         |   |                                     |
|--------|-------------------------|---|-------------------------------------|
|        | Fire extinguisher       |   | Fire alarm signal device            |
| +      | First aid/eyewash       |   | Self-contained self-rescue breather |
| AED    | AED                     | 6 | Telephone                           |
| FIRE   | Fire alarm pull station |   |                                     |

# AISHIHIK HYDRO POWERHOUSE EMERGENCY EQUIPMENT – TIV FLOOR



#### AISHIHIK HYDRO POWERHOUSE EMERGENCY EQUIPMENT – SURGE CHAMBER



# AISHIHIK HYDRO POWERHOUSE EMERGENCY EQUIPMENT – AH3 TURBINE FLOOR



#### **LEGEND**

| LLGLIID |                         |          |                                     |
|---------|-------------------------|----------|-------------------------------------|
|         | Fire extinguisher       |          | Fire alarm signal device            |
| +       | First aid/eyewash       |          | Self-contained self-rescue breather |
| AED     | AED                     | <b>C</b> | Telephone                           |
| FIRE    | Fire alarm pull station |          |                                     |