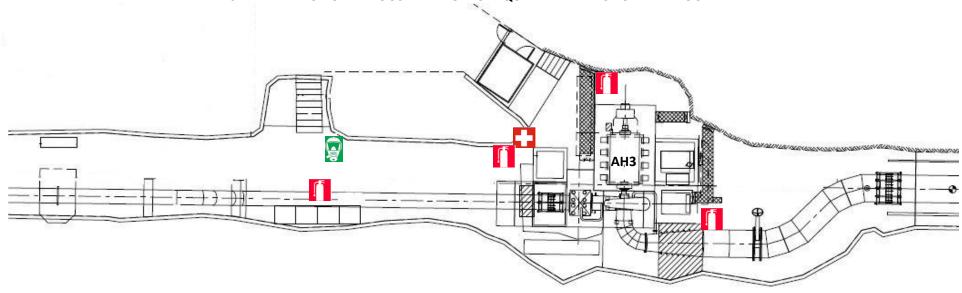

breather AED AED Fire alarm signal device Telephone

### AISHIHIK HYDRO POWERHOUSE EMERGENCY EQUIPMENT – TURBINE FLOOR



| LEGEND |                         |   |                                     |
|--------|-------------------------|---|-------------------------------------|
|        | Fire extinguisher       |   | Fire alarm signal device            |
| +      | First aid/eyewash       |   | Self-contained self-rescue breather |
| AED    | AED                     | 6 | Telephone                           |
| FIRE   | Fire alarm pull station |   |                                     |

# AISHIHIK HYDRO POWERHOUSE EMERGENCY EQUIPMENT – TIV FLOOR



#### AISHIHIK HYDRO POWERHOUSE EMERGENCY EQUIPMENT – SURGE CHAMBER



# AISHIHIK HYDRO POWERHOUSE EMERGENCY EQUIPMENT – AH3 TURBINE FLOOR



#### **LEGEND**

| LLGLIID |                         |          |                                     |
|---------|-------------------------|----------|-------------------------------------|
|         | Fire extinguisher       |          | Fire alarm signal device            |
| +       | First aid/eyewash       |          | Self-contained self-rescue breather |
| AED     | AED                     | <b>C</b> | Telephone                           |
| FIRE    | Fire alarm pull station |          |                                     |